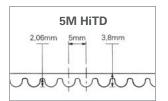

### Size Reference

|  | 5M HiTD  | 305 to 2525 mm | 8M HiTD | 480 to 2800 mm |
|--|----------|----------------|---------|----------------|
|  | 14M HiTD | 966 to 4578 mm |         |                |