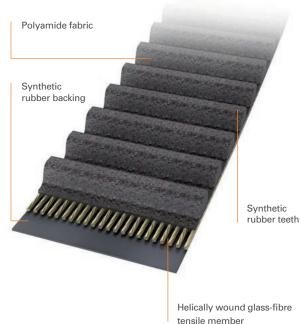

# HiTD High Torque Drive Belt

# HiTD Synchronous Belt Relative Power +100%

Fenner HiTD Timing Belts are the first generation of HTD metric curvilinear tooth form synchronous belts for high torque drives.

## **Benefits**

- Curvilinear tooth improves stress distribution for higher tooth strength
- Offers a more compact drive than classical timing belt drives
- > Fully approved by all international standards
- > ISO 13050 (International Standards Organisation)
- > Ambient operating temperature -20°C to +100°C
- > Ozone-resistant









### Size Reference

|  | 5M HiTD  | 305 to 2525 mm | 8M HiTD | 480 to 2800 mm |
|--|----------|----------------|---------|----------------|
|  | 14M HiTD | 966 to 4578 mm |         |                |

### Construction