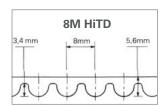

### Size Reference

|  | 5M HiTD  | 305 to 2525 mm | 8M HiTD | 480 to 2800 mm |
|--|----------|----------------|---------|----------------|
|  | 14M HiTD | 966 to 4578 mm |         |                |