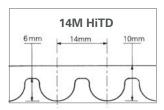

### Size Reference

|  | 5M HiTD  | 305 to 2525 mm | 8M HiTD | 480 to 2800 mm |
|--|----------|----------------|---------|----------------|
|  | 14M HiTD | 966 to 4578 mm |         |                |